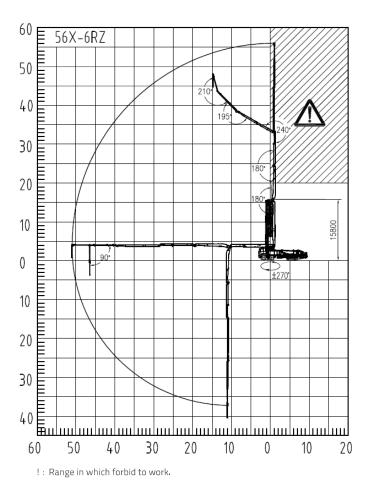

# 56X-6RZ

#### **Technical Specification**

| BOOM | <b>B6RZ</b> | 56 |
|------|-------------|----|
|      |             |    |

| BOOM BORZ 50                                              |      |            |  |
|-----------------------------------------------------------|------|------------|--|
| Maximum vertical reach                                    | m    | 56         |  |
| Maximum horizontal reach<br>(from center of slewing axis) | m    | 51         |  |
| Maximum depth reach                                       | m    | 40.2       |  |
| Minimum unfolding height                                  | m    | 15.8       |  |
| Section numbers                                           |      | 6          |  |
| Boom type                                                 |      | RZ         |  |
| Pipeline diameter                                         | mm   | 125        |  |
| PUMP PU1808                                               |      |            |  |
| Maximum theorical output                                  | m³/h | 180        |  |
| Maximum theorical pressure on concrete                    | bar  | 113        |  |
| Concrete cylinders (diam. × stroke)                       | mm   | 260 x 2100 |  |
| Hydraulic circuit                                         |      | Closed     |  |
| CHASSIS                                                   |      |            |  |
| Chassis brand                                             | m³/h | Benz       |  |
| Engine power                                              | kW   | 320        |  |
| Emission standard                                         |      | Euro 5     |  |
|                                                           |      |            |  |