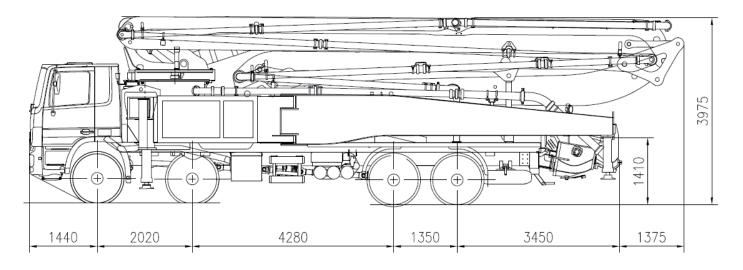

#### **Technical Specification**

| BOOM | <b>B6RZ</b> | 56 |
|------|-------------|----|
|      |             |    |

| BOOM BORZ 50                                              |      |            |  |
|-----------------------------------------------------------|------|------------|--|
| Maximum vertical reach                                    | m    | 56         |  |
| Maximum horizontal reach<br>(from center of slewing axis) | m    | 51         |  |
| Maximum depth reach                                       | m    | 40.2       |  |
| Minimum unfolding height                                  | m    | 15.8       |  |
| Section numbers                                           |      | 6          |  |
| Boom type                                                 |      | RZ         |  |
| Pipeline diameter                                         | mm   | 125        |  |
| PUMP PU1808                                               |      |            |  |
| Maximum theorical output                                  | m³/h | 180        |  |
| Maximum theorical pressure on concrete                    | bar  | 113        |  |
| Concrete cylinders (diam. × stroke)                       | mm   | 260 x 2100 |  |
| Hydraulic circuit                                         |      | Closed     |  |
| CHASSIS                                                   |      |            |  |
| Chassis brand                                             | m³/h | Benz       |  |
| Engine power                                              | kW   | 320        |  |
| Emission standard                                         |      | Euro 5     |  |
|                                                           |      |            |  |