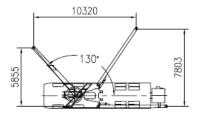

# 56X-6RZ

Note: Demensions denpend on truck. Demensions in mm.

10320

Full support

Right/Left side support

Front support