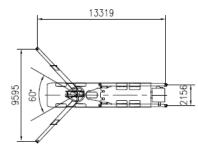

# 56X-6RZ

Note: Demensions denpend on truck. Demensions in mm.

10320

Full support

Right/Left side support

Front support