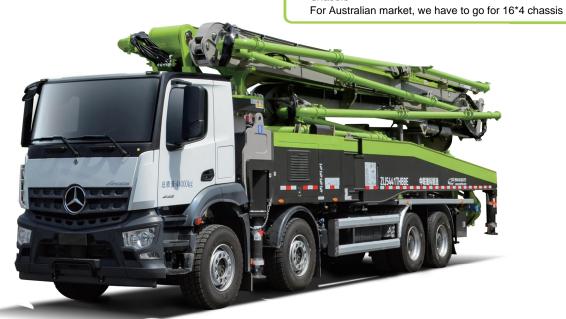

# 56X-6RZ

#### TRUCK-MOUNTED CONCRETE PUMP Placing boom B6RZ 56 PU1808 Pumping unit Driven by Gearbox PTO Chassis 8×4