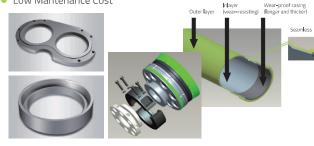

#### **Product Highlight**

Placing height 13m higher

• Energy saving

The 4th self-adaptive variable power technology saves fuel by 10%. • Low Mantenance Cost

Wearing parts have long service life.