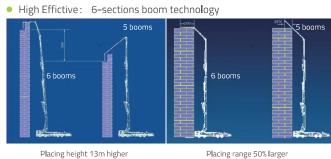

#### **Product Highlight**

Placing height 13m higher

• Energy saving

The 4th self-adaptive variable power technology saves fuel by 10%. • Low Mantenance Cost

Wearing parts have long service life.