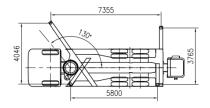

# 32X-4Z

Note: Demensions denpend on truck. Demensions in mm.

!: Range in which forbid to work.

Full support

Right/Left side support

Front support