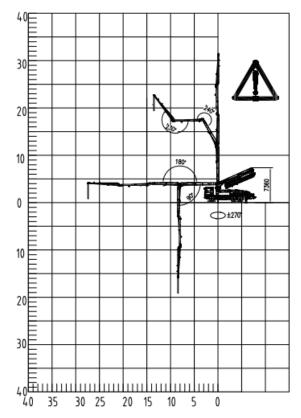

### **Technical Specification**

| BOOM B4Z 32                                            |      |            |
|--------------------------------------------------------|------|------------|
| Maximum vertical reach                                 | m    | 31.4       |
| Maximum horizontal reach (from center of slewing axis) | m    | 27.4       |
| Maximum depth reach                                    | m    | 19.1       |
| Minimum unfolding height                               | m    | 7.36       |
| Section numbers                                        |      | 4          |
| Boom type                                              |      | Z          |
| Pipeline diameter                                      | mm   | 125        |
| PUMP PU1206                                            |      |            |
| Maximum theorical output                               | m³/h | 120        |
| Maximum theorical pressure on concrete                 | bar  | 66         |
| Concrete cylinders (diam. × stroke)                    | mm   | 230 x 1650 |
| Hydraulic circuit                                      |      | Open       |
| CHASSIS                                                |      |            |
| Chassis brand                                          | m³/h | Sinotruk   |
| Engine power                                           | kW   | 284/294    |
| Emission standard                                      |      | Euro 3/4   |

# 32X-4Z

Note: Demensions denpend on truck. Demensions in mm.

!: Range in which forbid to work.

Full support

Right/Left side support

Front support