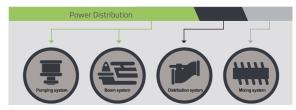

### **Product Highlight**

Energy saving

The 4th self-adaptive variable power technology saves fuel by 10%.

- High reliability:Fatigue optimization design Service life of boom structure: 8 years or 400,000 m³ without crack, making it equivalent to European standard.
- Intelligence: 3-level fault self-diagnosis Full self-diagnosis before, after and during pumping to ensure working safely. With 31 inserted sensors, execute 61 self-diagnosis items.