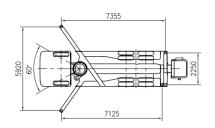

# 32X-4Z

Note: Demensions denpend on truck. Demensions in mm.

!: Range in which forbid to work.

Full support

Right/Left side support

Front support