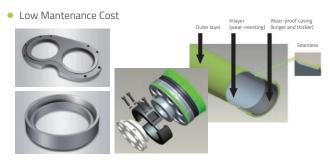

|      | Open       |
| CHASSIS                                                |      |            |
| Chassis brand                                          | m³/h | Sinotruk   |
| Engine power                                           | kW   | 284/294    |
| Emission standard                                      |      | Euro 3/4   |

### **Product Highlight**

Energy saving



The 4th self-adaptive variable power technology saves fuel by 10%.

- High reliability:Fatigue optimization design Service life of boom structure: 8 years or 400,000 m³ without crack, making it equivalent to European standard.
- Intelligence: 3-level fault self-diagnosis Full self-diagnosis before, after and during pumping to ensure working safely. With 31 inserted sensors, execute 61 self-diagnosis items.



Wearing parts have long service life.



# 32X-4Z



Note: Demensions denpend on truck. Demensions in mm.



!: Range in which forbid to work.



Full support



Right/Left side support



Front support