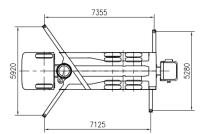

# 32X-4Z

Note: Demensions denpend on truck. Demensions in mm.

!: Range in which forbid to work.

Full support

Right/Left side support

Front support