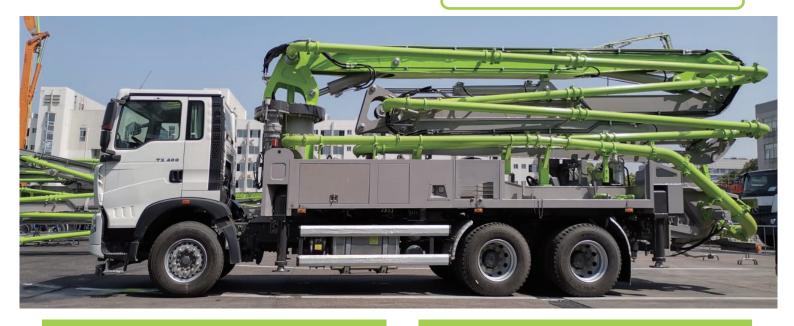

#### TRUCK-MOUNTED CONCRETE PUMP

Placing boom B4Z 32 Pumping unit PU1207 Gearbox PTO Driven by

6×4 Chassis

### **Technical Specification**

| BOOM B4Z 32                                            |      |            |
|--------------------------------------------------------|------|------------|
| Maximum vertical reach                                 | m    | 31.4       |
| Maximum horizontal reach (from center of slewing axis) | m    | 27.4       |
| Maximum depth reach                                    | m    | 19.1       |
| Minimum unfolding height                               | m    | 7.36       |
| Section numbers                                        |      | 4          |
| Boom type                                              |      | Z          |
| Pipeline diameter                                      | mm   | 125        |
| PUMP PU1206                                            |      |            |
| Maximum theorical output                               | m³/h | 120        |
| Maximum theorical pressure on concrete                 | bar  | 66         |
| Concrete cylinders (diam. × stroke)                    | mm   | 230 x 1650 |
| Hydraulic circuit                                      |      | Open       |
| CHASSIS                                                |      |            |
| Chassis brand                                          | m³/h | Sinotruk   |
| Engine power                                           | kW   | 284/294    |
| Emission standard                                      |      | Euro 3/4   |