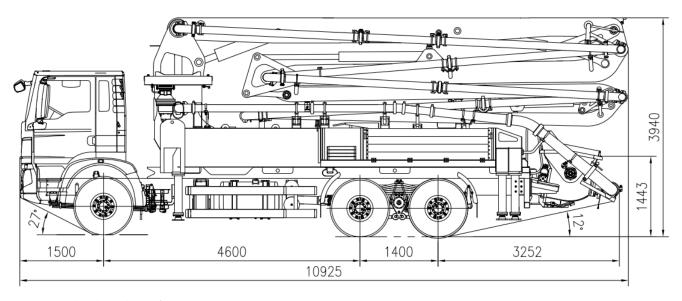

# 32X-4Z

#### TRUCK-MOUNTED CONCRETE PUMP

Placing boom B4Z 32 Pumping unit PU1207 Gearbox PTO Driven by

6×4 Chassis

### **Technical Specification**

| BOOM B4Z 32                                            |      |            |
|--------------------------------------------------------|------|------------|
| Maximum vertical reach                                 | m    | 31.4       |
| Maximum horizontal reach (from center of slewing axis) | m    | 27.4       |
| Maximum depth reach                                    | m    | 19.1       |
| Minimum unfolding height                               | m    | 7.36       |
| Section numbers                                        |      | 4          |
| Boom type                                              |      | Z          |
| Pipeline diameter                                      | mm   | 125        |
| PUMP PU1206                                            |      |            |
| Maximum theorical output                               | m³/h | 120        |
| Maximum theorical pressure on concrete                 | bar  | 66         |
| Concrete cylinders (diam. × stroke)                    | mm   | 230 x 1650 |
| Hydraulic circuit                                      |      | Open       |
| CHASSIS                                                |      |            |
| Chassis brand                                          | m³/h | Sinotruk   |
| Engine power                                           | kW   | 284/294    |
| Emission standard                                      |      | Euro 3/4   |