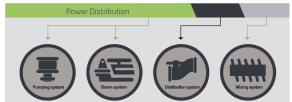

#### **Technical Specification**

| BOOM B7RZ 63                                           |      |            |
|--------------------------------------------------------|------|------------|
| Maximum vertical reach                                 | m    | 62.1       |
| Maximum horizontal reach (from center of slewing axis) | m    | 56.9       |
| Maximum depth reach                                    | m    | 46.4       |
| Minimum unfolding height                               | m    | 15.8       |
| Section numbers                                        |      | 7          |
| Boom type                                              |      | RZ         |
| Pipeline diameter                                      | mm   | 125        |
| PUMP PU1808                                            |      |            |
| Maximum theorical output                               | m³/h | 180        |
| Maximum theorical pressure on concrete                 | bar  | 113        |
| Concrete cylinders (diam. × stroke)                    | mm   | 260 x 2100 |
| Hydraulic circuit                                      |      | Closed     |
| CHASSIS                                                |      |            |
| Chassis brand                                          | m³/h | Benz       |
| Engine power                                           | kW   | 320        |
| Emission standard                                      |      | Euro 5     |