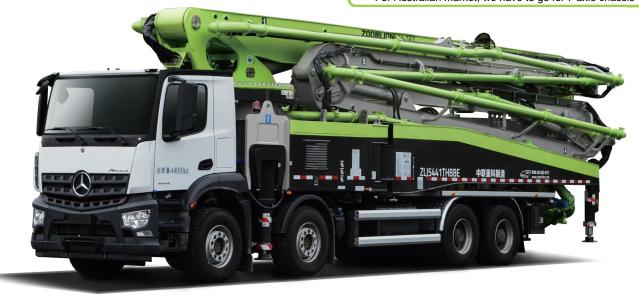

### TRUCK-MOUNTED CONCRETE PUMP

Placing boomB7RZ 63Pumping unitPU1808Driven byGearbox PTO

Chassis 8×4

For Australian market, we have to go for 7 axle chassis

#### **Technical Specification**

| BOOM B7RZ 63                                           |      |            |
|--------------------------------------------------------|------|------------|
| Maximum vertical reach                                 | m    | 62.1       |
| Maximum horizontal reach (from center of slewing axis) | m    | 56.9       |
| Maximum depth reach                                    | m    | 46.4       |
| Minimum unfolding height                               | m    | 15.8       |
| Section numbers                                        |      | 7          |
| Boom type                                              |      | RZ         |
| Pipeline diameter                                      | mm   | 125        |
| PUMP PU1808                                            |      |            |
| Maximum theorical output                               | m³/h | 180        |
| Maximum theorical pressure on concrete                 | bar  | 113        |
| Concrete cylinders (diam. × stroke)                    | mm   | 260 x 2100 |
| Hydraulic circuit                                      |      | Closed     |
| CHASSIS                                                |      |            |
| Chassis brand                                          | m³/h | Benz       |
| Engine power                                           | kW   | 320        |
| Emission standard                                      |      | Euro 5     |

### **Product Highlight**

• High Effictive: 7-sections boom technology

7 booms truck pump owns higher placing height and range.

Energy saving

The 4th self-adaptive variable power technology saves fuel by 10%.