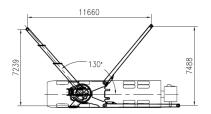

# 63X-7RZ

Note: Demensions denpend on truck. Demensions in mm.

Full support

Right/Left side support 14181

Front support

Add: No.677, Lugu Road, Zoomlion Industrial Park, Changsha, Hunan, China, 410205