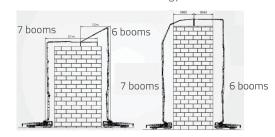

### **Product Highlight**

• High Effictive: 7-sections boom technology

7 booms truck pump owns higher placing height and range.

Energy saving

The 4th self-adaptive variable power technology saves fuel by 10%.