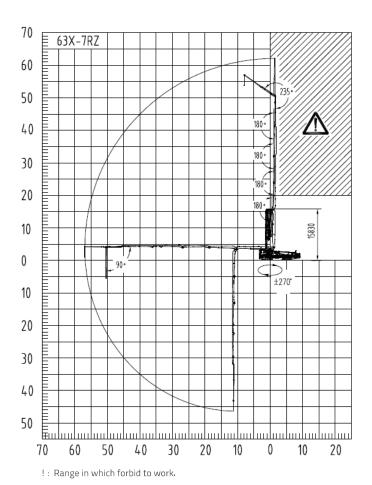

#### **Technical Specification**

| BOOM B7RZ 63                                           |      |            |
|--------------------------------------------------------|------|------------|
| Maximum vertical reach                                 | m    | 62.1       |
| Maximum horizontal reach (from center of slewing axis) | m    | 56.9       |
| Maximum depth reach                                    | m    | 46.4       |
| Minimum unfolding height                               | m    | 15.8       |
| Section numbers                                        |      | 7          |
| Boom type                                              |      | RZ         |
| Pipeline diameter                                      | mm   | 125        |
| PUMP PU1808                                            |      |            |
| Maximum theorical output                               | m³/h | 180        |
| Maximum theorical pressure on concrete                 | bar  | 113        |
| Concrete cylinders (diam. × stroke)                    | mm   | 260 x 2100 |
| Hydraulic circuit                                      |      | Closed     |
| CHASSIS                                                |      |            |
| Chassis brand                                          | m³/h | Benz       |
| Engine power                                           | kW   | 320        |
| Emission standard                                      |      | Euro 5     |