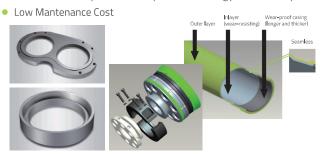

| m³/h | 180        |
| Maximum theorical pressure on concrete                 | bar  | 113        |
| Concrete cylinders (diam. × stroke)                    | mm   | 260 x 2100 |
| Hydraulic circuit                                      |      | Closed     |
| CHASSIS                                                |      |            |
| Chassis brand                                          | m³/h | Benz       |
| Engine power                                           | kW   | 320        |
| Emission standard                                      |      | Euro 5     |

### **Product Highlight**

• High Effictive: 7-sections boom technology



7 booms truck pump owns higher placing height and range.

Energy saving



The 4th self-adaptive variable power technology saves fuel by 10%.



Wearing parts have long service life.



# 63X-7RZ



Note: Demensions denpend on truck. Demensions in mm.



Full support



Right/Left side support 14181

Front support



Add: No.677, Lugu Road, Zoomlion Industrial Park, Changsha, Hunan, China, 410205