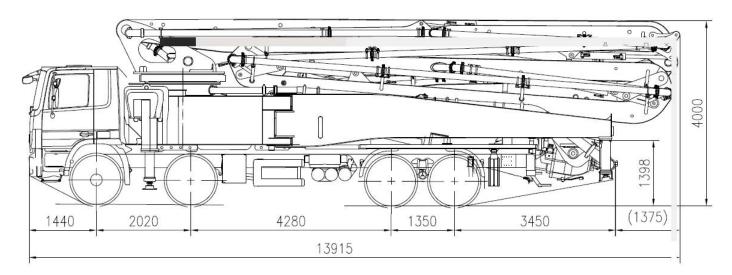

# 63X-7RZ

Note: Demensions denpend on truck. Demensions in mm.

Full support

Right/Left side support 14181

Front support

Add: No.677, Lugu Road, Zoomlion Industrial Park, Changsha, Hunan, China, 410205