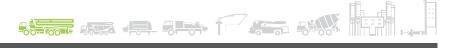

### TRUCK-MOUNTED CONCRETE PUMP

Placing boomB7RZ 63Pumping unitPU1808Driven byGearbox PTO

Chassis 8×4

For Australian market, we have to go for 7 axle chassis

#### **Technical Specification**

| BOOM B7RZ 63                                           |      |            |
|--------------------------------------------------------|------|------------|
| Maximum vertical reach                                 | m    | 62.1       |
| Maximum horizontal reach (from center of slewing axis) | m    | 56.9       |
| Maximum depth reach                                    | m    | 46.4       |
| Minimum unfolding height                               | m    | 15.8       |
| Section numbers                                        |      | 7          |
| Boom type                                              |      | RZ         |
| Pipeline diameter                                      | mm   | 125        |
| PUMP PU1808                                            |      |            |
| Maximum theorical output                               | m³/h | 180        |
| Maximum theorical pressure on concrete                 | bar  | 113        |
| Concrete cylinders (diam. × stroke)                    | mm   | 260 x 2100 |
| Hydraulic circuit                                      |      | Closed     |
| CHASSIS                                                |      |            |
| Chassis brand                                          | m³/h | Benz       |
| Engine power                                           | kW   | 320        |
| Emission standard                                      |      | Euro 5     |